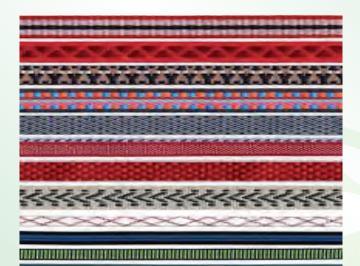

### TwillTape and Belt Machine 7 Pcs

Twill Tape Production Capicity:7 Lac Yds/Month (Approx.)