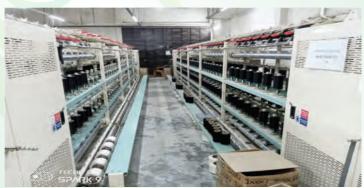

### TwillTape and Belt Machine 7 Pcs

Twill Tape Production Capicity:7 Lac Yds/Month (Approx.)