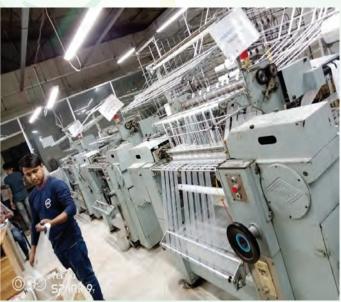

### TwillTape and Belt Machine 7 Pcs

Twill Tape Production Capicity:7 Lac Yds/Month (Approx.)