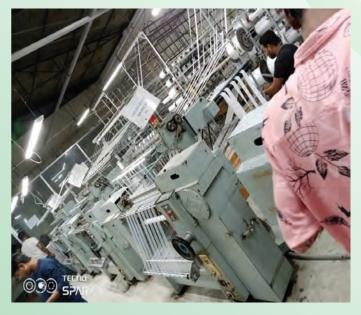

### TwillTape and Belt Machine 7 Pcs

Twill Tape Production Capicity:7 Lac Yds/Month (Approx.)